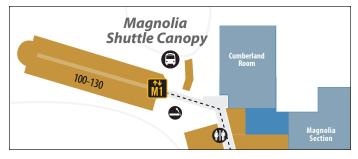

# Gaylord Opryland Resort & Convention Center Pick-up and Drop-off Location

- Courtyard Nashville Airport by Marriott, Embassy Suites by Hilton Nashville Airport, Residence Inn Nashville Airport, and Sheraton Music City Nashville Airport:
  - At the Magnolia Canopy located near the Magnolia Portico
- Inn at Opryland:
  - At the Magnolia Canopy located near the Magnolia Portico, and
  - At the Cascades Canopy located near the Cascades Portico