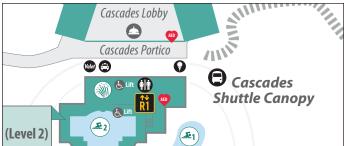

# Gaylord Opryland Resort & Convention Center Pick-up and Drop-off Location

- Courtyard Nashville Airport by Marriott, Embassy Suites by Hilton Nashville Airport, Residence Inn Nashville Airport, and Sheraton Music City Nashville Airport:
  - At the Magnolia Canopy located near the Magnolia Portico
- Inn at Opryland:
  - At the Magnolia Canopy located near the Magnolia Portico, and
  - At the Cascades Canopy located near the Cascades Portico